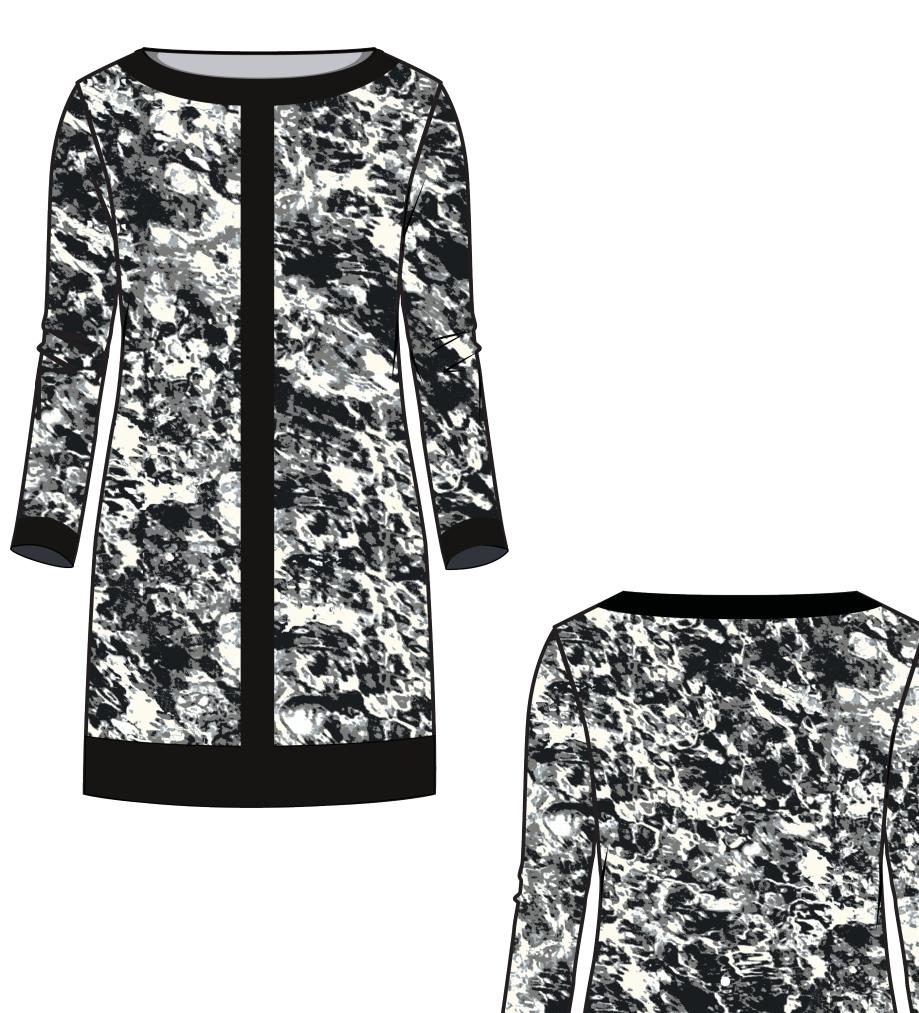

#### MARBLE ENGINEERED PRINT

Sept 14, 2017

#### Details:

- Same fabrication, general construction and fit as 402518
- Necklikne clean finished with self facing
- 2" high contrast colour blocking at necklines, sleeve openings & CF body
- 4" Colour block along hem