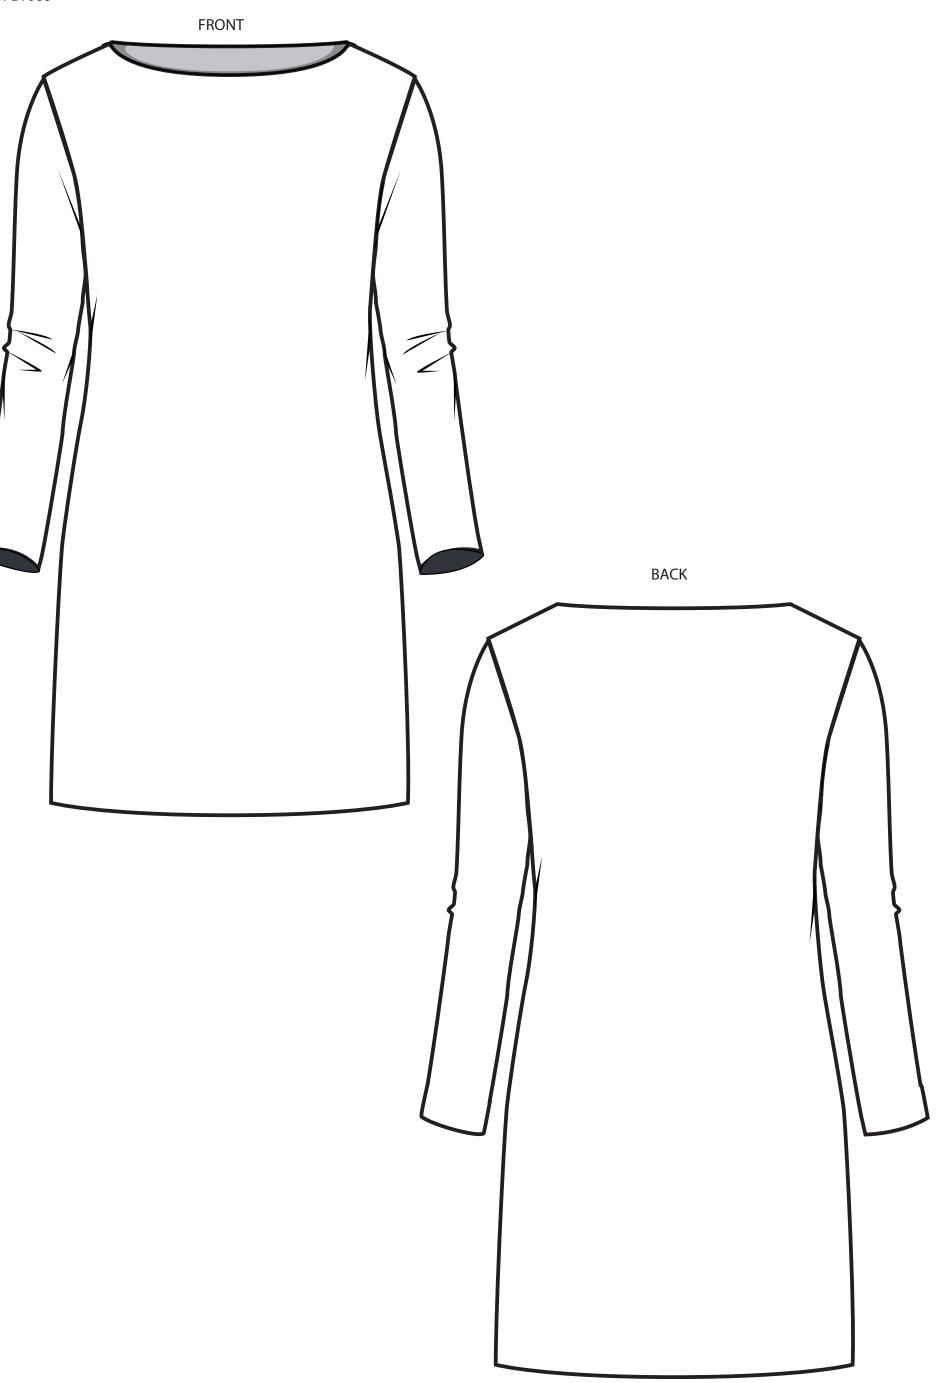

# DESIGN SHEET

FALL/WINTER 2018 Style Number: CPFW18-3013 Boatneck Dress Charlie Paige™

CHARLIE PAIGE - GIFTCRAFT LTD.

COPY RIGHT 2017

www.giftcraft.com

FALL/WINTER 2018 Style Number: CPFW18-3013 Boatneck Dress Charlie Paige™