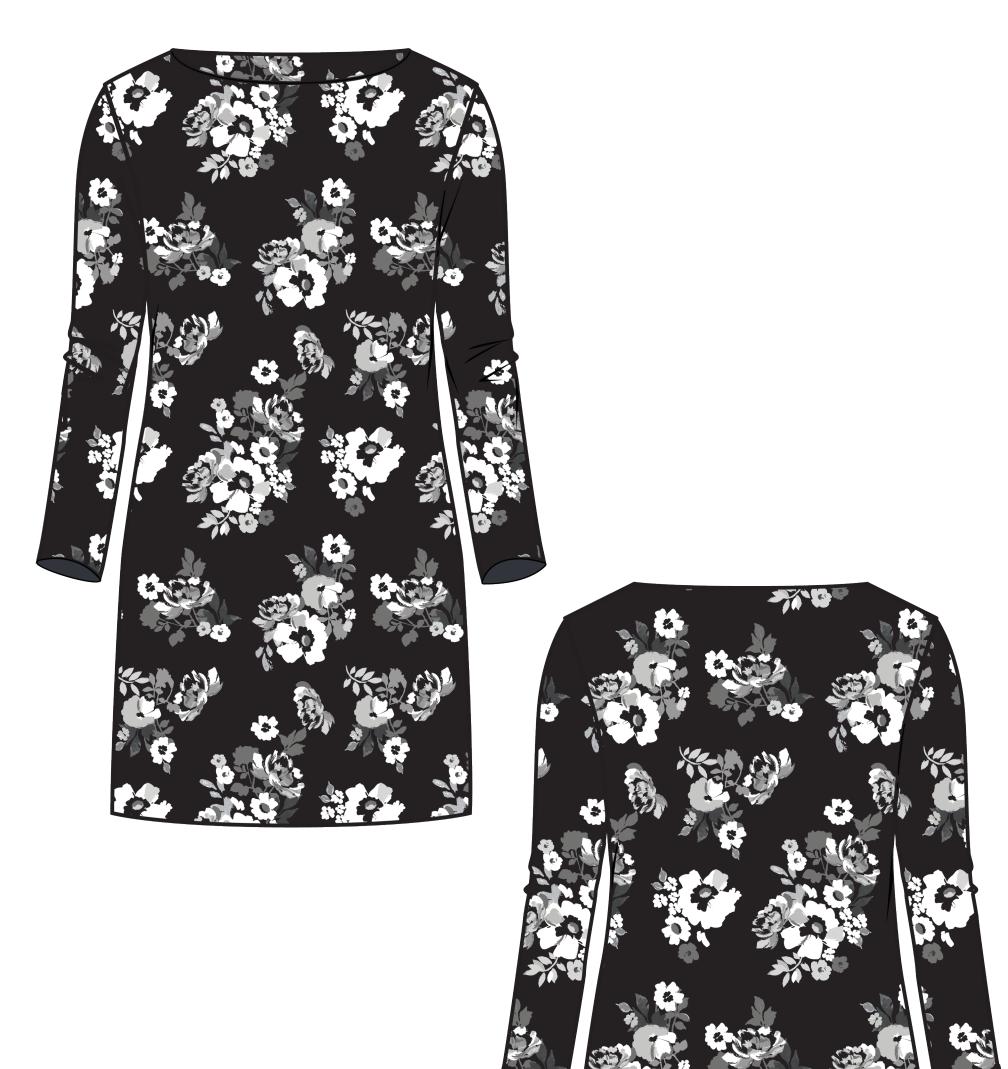

## **BLACK & WHITE FLORAL PRINT**

Sept 14, 2017

Details:

- Same fabrication, general construction and fit as 402518

- Necklikne clean finished with self facing

WHITE FLORAL

CHARLIE PAIGE - GIFTCRAFT LTD.

COPY RIGHT 2017