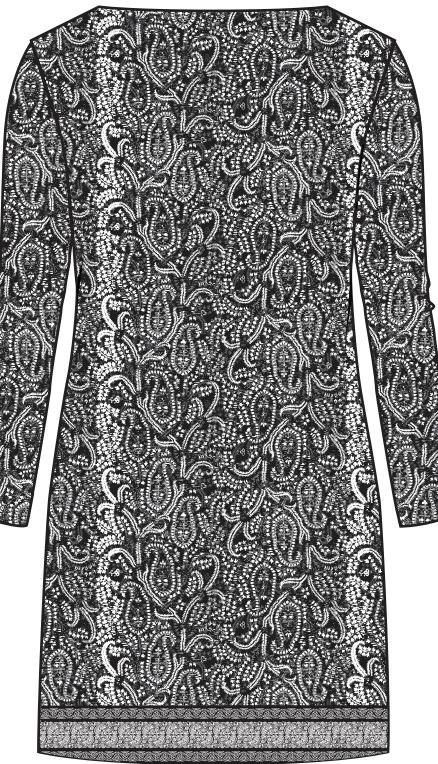

www.giftcraft.com

FALL/WINTER 2018

Boatneck Dress

Style Number: CPFW18-3013

Charlie Paige™

**BLACK & WHITE PAISELY ENGINEERED PRINT** 

Sept 14, 2017

Details:

- Same fabrication, general construction and fit as 402518

- Necklikne clean finished with self facing

CHARLIE PAIGE - GIFTCRAFT LTD.

COPY RIGHT 2017

www.giftcraft.com

FALL/WINTER 2018 Style Number: CPFW18-3013 Boatneck Dress